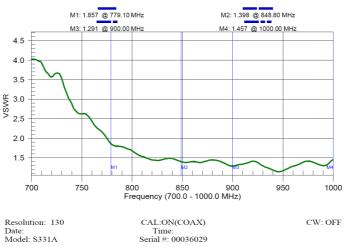

|
| Material                  | Aluminum PA 38                 |
| Polarization              | vertical                       |
| Diameter of mounting mast | 40-80 mm                       |
| Weight                    | 1.2 kg                         |
| Lightning protection      | Galvanic at the antenna corpus |
| Total length              | 660.0 mm                       |
| Warranty period           | 2 years                        |
| Packaging                 | Carton box                     |
| Wind speed                | 45 m/s                         |
| CLIMATIC CONDITIONS       |                                |
| Temperature range         | -40°C ÷ +70°C                  |
| Humidity                  | ≤ 100% at +40°C                |

## VSWR BSY 868



## **VSWR**

## P.U.P. Net-Com 41-902 Bytom, ul.Piekarska 102/7 tel./fax (32) 282-68-21, 0601-22-08-97

www.net-com.bytom.pl e-mail: biuro@net-com.bytom.pl

P.U.P. NET-COM 2008 wszelkie prawa zastrzeżone