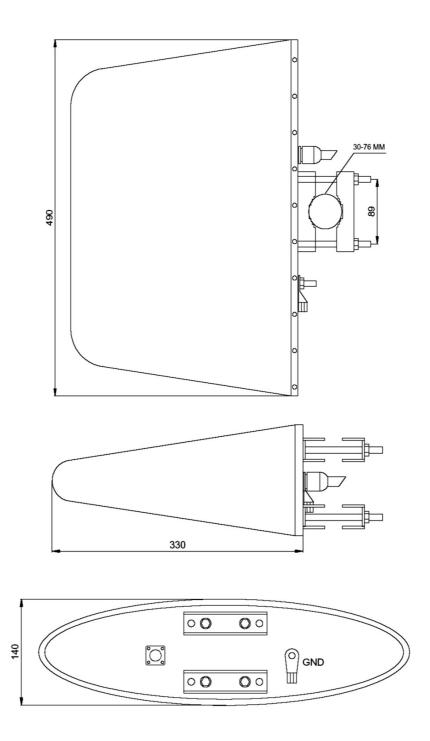

| ELECTRICAL                                     |                                                    |
|------------------------------------------------|----------------------------------------------------|
| Gain (ref. to $\lambda/2$ dipole)              | 4.5 dB                                             |
| Front/back ratio                               | 10 dB                                              |
| Radiation pattern                              | directional                                        |
| Impedance                                      | 50 Ω                                               |
| VSWR                                           | <u>&lt;</u> 1,5                                    |
| Maximum power                                  | 60 W                                               |
| Bandwidth                                      | 8 MHz                                              |
| Frequency range                                | 328-336MHz                                         |
| Horizontal radiation pattern code<br>(E-plane) | 037EB30<br>(CEPT Recommendation T/R 25-08)         |
| Vertical radiation pattern code<br>(H-plane)   | 070EB25<br>(CEPT Recommendation T/R 25-08)         |
| MECHANICAL                                     |                                                    |
| Connector                                      | N female                                           |
| Material, colour                               | Aluminium, fiberglass, polyurethane lacquer, white |
| Polarization                                   | Horizontal                                         |
| Diameter of mounting mast                      | 30-76mm                                            |
| Weight                                         | 5 kg                                               |
| Lightning protection                           | All metal parts are DC-grounded                    |
| Height/width/depth                             | 330 / 490.5 / 140 mm                               |
| Warranty period                                | 3 years                                            |
| Packaging                                      | Carton box                                         |
| Wind speed                                     | 60 m/s                                             |
| CLIMATIC CONDITIONS                            |                                                    |
| Temperature range                              | -55°C ÷ +60°C                                      |
| Humidity                                       | <u>≤</u> 100% at +40°C                             |