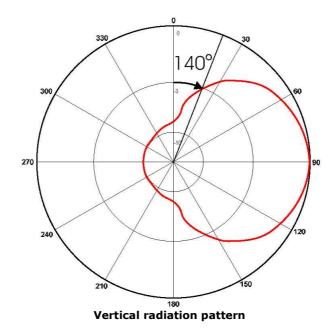

| ELECTRICAL                                     |                                                    |
|------------------------------------------------|----------------------------------------------------|
| Gain (ref. to $\lambda/2$ dipole)              | 4.5 dB                                             |
| Front/back ratio                               | 10 dB                                              |
| Radiation pattern                              | directional                                        |
| Impedance                                      | 50 Ω                                               |
| VSWR                                           | <u>&lt;</u> 1,5                                    |
| Maximum power                                  | 60 W                                               |
| Bandwidth                                      | 8 MHz                                              |
| Frequency range                                | 328-336MHz                                         |
| Horizontal radiation pattern code<br>(E-plane) | 037EB30<br>(CEPT Recommendation T/R 25-08)         |
| Vertical radiation pattern code<br>(H-plane)   | 070EB25<br>(CEPT Recommendation T/R 25-08)         |
| MECHANICAL                                     |                                                    |
| Connector                                      | N female                                           |
| Material, colour                               | Aluminium, fiberglass, polyurethane lacquer, white |
| Polarization                                   | Horizontal                                         |
| Diameter of mounting mast                      | 30-76mm                                            |
| Weight                                         | 5 kg                                               |
| Lightning protection                           | All metal parts are DC-grounded                    |
| Height/width/depth                             | 330 / 490.5 / 140 mm                               |
| Warranty period                                | 3 years                                            |
| Packaging                                      | Carton box                                         |
| Wind speed                                     | 60 m/s                                             |
| CLIMATIC CONDITIONS                            |                                                    |
| Temperature range                              | -55°C ÷ +60°C                                      |
| Humidity                                       | <u>≤</u> 100% at +40°C                             |