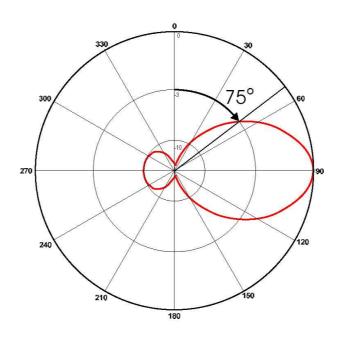

| ELECTRICAL                                     |                                                    |
|------------------------------------------------|----------------------------------------------------|
| Gain (ref. to $\lambda/2$ dipole)              | 4.5 dB                                             |
| Front/back ratio                               | 10 dB                                              |
| Radiation pattern                              | directional                                        |
| Impedance                                      | 50 Ω                                               |
| VSWR                                           | <u>&lt;</u> 1,5                                    |
| Maximum power                                  | 60 W                                               |
| Bandwidth                                      | 8 MHz                                              |
| Frequency range                                | 328-336MHz                                         |
| Horizontal radiation pattern code<br>(E-plane) | 037EB30<br>(CEPT Recommendation T/R 25-08)         |
| Vertical radiation pattern code<br>(H-plane)   | 070EB25<br>(CEPT Recommendation T/R 25-08)         |
| MECHANICAL                                     |                                                    |
| Connector                                      | N female                                           |
| Material, colour                               | Aluminium, fiberglass, polyurethane lacquer, white |
| Polarization                                   | Horizontal                                         |
| Diameter of mounting mast                      | 30-76mm                                            |
| Weight                                         | 5 kg                                               |
| Lightning protection                           | All metal parts are DC-grounded                    |
| Height/width/depth                             | 330 / 490.5 / 140 mm                               |
| Warranty period                                | 3 years                                            |
| Packaging                                      | Carton box                                         |
| Wind speed                                     | 60 m/s                                             |
| CLIMATIC CONDITIONS                            |                                                    |
| Temperature range                              | -55°C ÷ +60°C                                      |
| Humidity                                       | <u>≤</u> 100% at +40°C                             |

Horizontal radiation pattern